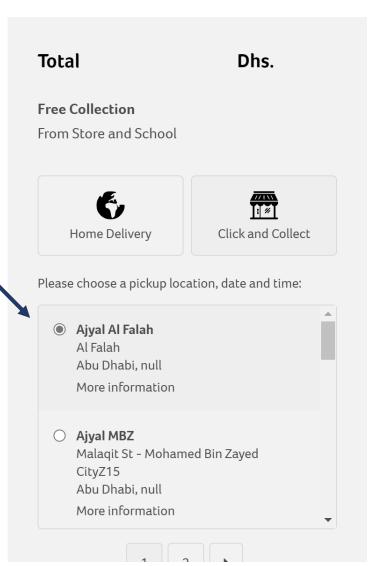

#### AYJAL GIRLS SNR TWIN PKT TROUSER

Dhs.

**SIZE** - L-24

1 + Remove

FOR CLICK & COLLECT: MAKE SURE YOU SELECT THE CORRECT PICK UP LOCATION

Total **AED** 

FOR HOME DELIVERY: ADD YOUR SHIPPING ADDRESS