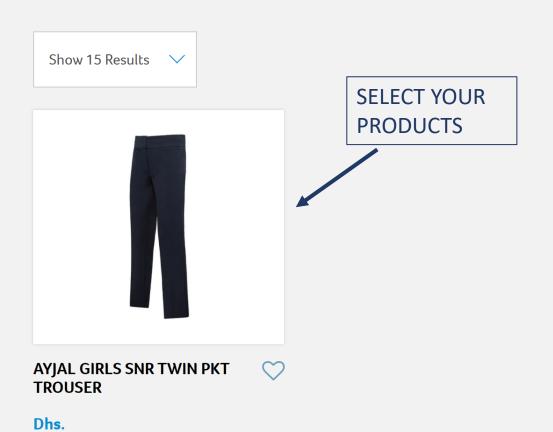

## **AYJAL GIRLS SNR TWIN PKT TROUSER**

Fitting Guide

FITTING GUIDES HELP YOU DECIDE WHICH SIZE YOU NEED