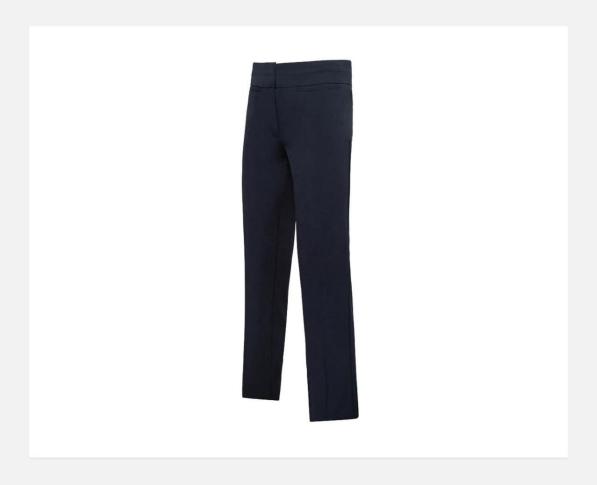

## **AYJAL GIRLS SNR TWIN PKT TROUSER**

Fitting Guide

FITTING GUIDES HELP YOU DECIDE WHICH SIZE YOU NEED

#### AYJAL GIRLS SNR TWIN PKT TROUSER

Dhs.

**SIZE** - L-24

1 + Remove

FOR CLICK & COLLECT: MAKE SURE YOU SELECT THE CORRECT PICK UP LOCATION

Total **AED** 

FOR HOME DELIVERY: ADD YOUR SHIPPING ADDRESS