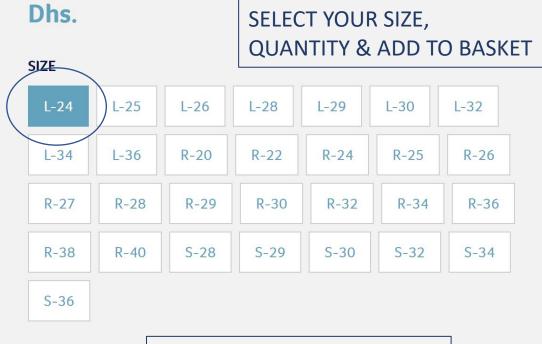

## **AYJAL GIRLS SNR TWIN PKT TROUSER**

Fitting Guide

FITTING GUIDES HELP YOU DECIDE WHICH SIZE YOU NEED

#### AYJAL GIRLS SNR TWIN PKT TROUSER

Dhs.

**SIZE** - L-24

1 + Remove

FOR CLICK & COLLECT: MAKE SURE YOU SELECT THE CORRECT PICK UP LOCATION

Total **AED** 

FOR HOME DELIVERY: ADD YOUR SHIPPING ADDRESS