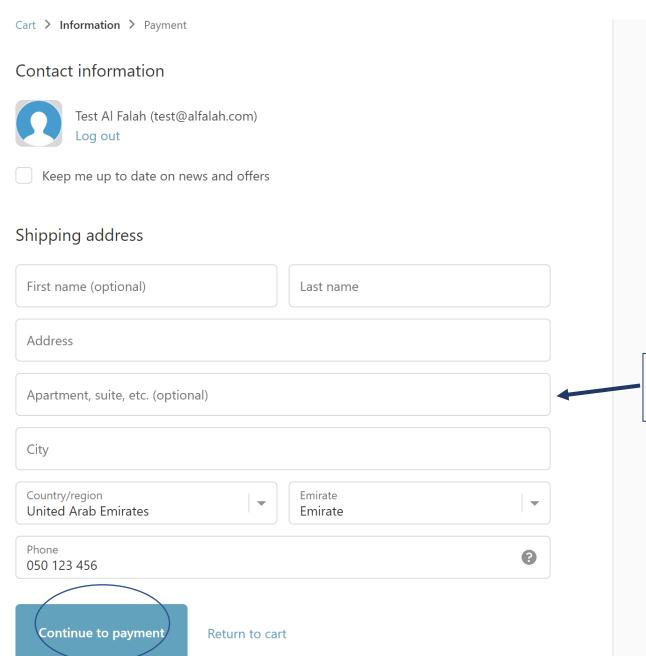

#### AYJAL GIRLS SNR TWIN PKT TROUSER

Dhs.

**SIZE** - L-24

1 + Remove

FOR CLICK & COLLECT: MAKE SURE YOU SELECT THE CORRECT PICK UP LOCATION

Total **AED** 

FOR HOME DELIVERY: ADD YOUR SHIPPING ADDRESS

#### Billing address

Select the address that matches your card or payment method.