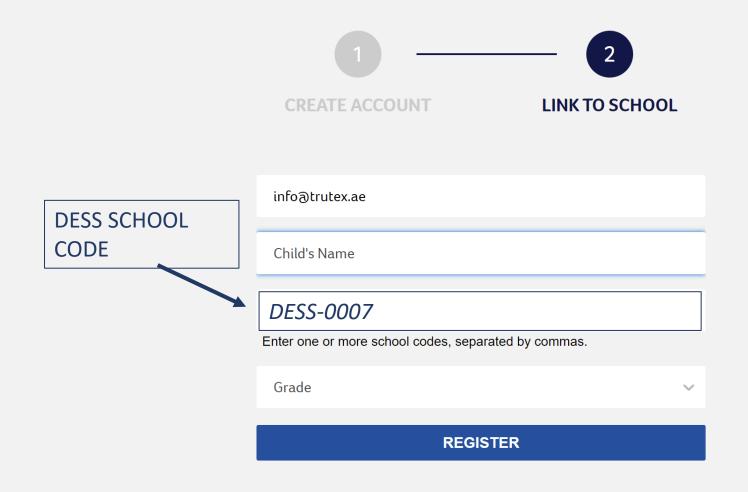

Find Out More

**Shop By School** 

**About Trutex** 

Sustainability

How We Can Help?

Q

To view your school's uniform you need to create an account (or login) and then enter your school code. Your school code (usually starting LEA) will need to be supplied from your school.